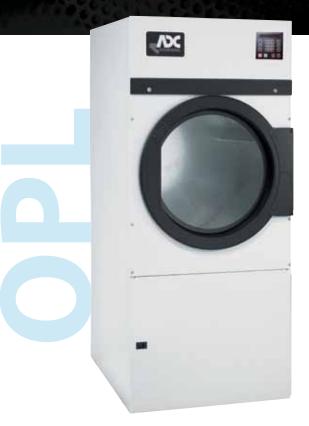

# ADC AD-285

## **30-lb Capacity OPL Dryer**

#### **Optional Features:**

- Stainless steel front, cabinet & basket
- S.A.F.E. (Sensor Activated Fire Extinguishing System)

AD-285 OPL Dryer