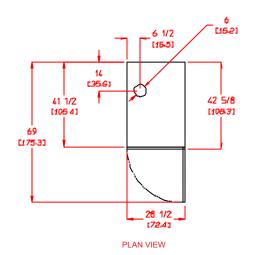

# ADC AD-285

| AD-285 Specifications                                                                    |                                                                                                                                          |  |  |  |  |
|------------------------------------------------------------------------------------------|------------------------------------------------------------------------------------------------------------------------------------------|--|--|--|--|
| Tumbler Capacity (dry weight)                                                            | 30 lbs. (13.6 kg)                                                                                                                        |  |  |  |  |
| Tumbler Diameter                                                                         | 27-1/4" (69.22 cm)                                                                                                                       |  |  |  |  |
| Tumbler Depth                                                                            | 30″ (76.2 cm)                                                                                                                            |  |  |  |  |
| Tumbler Volume                                                                           | 10.18 cu ft (288.27 L)                                                                                                                   |  |  |  |  |
| Tumbler/Drive Motor                                                                      | 1/2 hp (0.37 kW)                                                                                                                         |  |  |  |  |
| Blower/Fan Motor                                                                         | N/A                                                                                                                                      |  |  |  |  |
| Door Opening (Diameter)                                                                  | 21-1/2" (54.61 cm)                                                                                                                       |  |  |  |  |
| Door Sill Height                                                                         | 26-3/8" (67 cm)                                                                                                                          |  |  |  |  |
| S.A.F.E. Water Connection<br>North America<br>Outside North America                      | 3/4″ -11.5 NH<br>3/4″ B.S.P.T.                                                                                                           |  |  |  |  |
| Dryers per 20'/40' Container                                                             | 14 / 30                                                                                                                                  |  |  |  |  |
| Dryers per 48'/53'Truck                                                                  | 36 / 38                                                                                                                                  |  |  |  |  |
| Width                                                                                    | 28-1/2" (72.4 cm)                                                                                                                        |  |  |  |  |
| Depth                                                                                    | 42-5/8" (108.3 cm)                                                                                                                       |  |  |  |  |
| Height                                                                                   | 69-1/2" (176.6 cm)                                                                                                                       |  |  |  |  |
| Airflow<br>gas/electric 60 Hz<br>50 Hz                                                   | 375 cfm (11 cmm)<br>313 cfm (8.85 cmm)                                                                                                   |  |  |  |  |
| Exhaust Connection                                                                       | 6" (15.24 cm)                                                                                                                            |  |  |  |  |
| GAS MODEL:<br>Approx. Net Wt.<br>Approx. Ship Wt.<br>Heat Input<br>Inlet Pipe Connection | 455 lbs (206.4 kg)<br>500 lbs (226.8 kg)<br>72,000 btu/hr<br>(18,144 kcal/hr)<br>1/2" M.N.P.T.<br>1/2" B.S.P.T. (CE and Austrailia Only) |  |  |  |  |