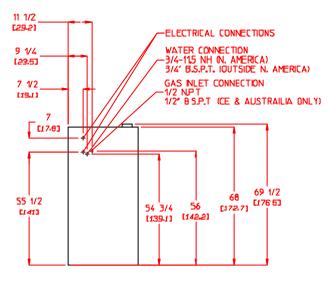

# ADC AD-285

| AD-285 Specifications                                                                    |                                                                                                                                          |  |  |  |  |
|------------------------------------------------------------------------------------------|------------------------------------------------------------------------------------------------------------------------------------------|--|--|--|--|
| Tumbler Capacity (dry weight)                                                            | 30 lbs. (13.6 kg)                                                                                                                        |  |  |  |  |
| Tumbler Diameter                                                                         | 27-1/4" (69.22 cm)                                                                                                                       |  |  |  |  |
| Tumbler Depth                                                                            | 30″ (76.2 cm)                                                                                                                            |  |  |  |  |
| Tumbler Volume                                                                           | 10.18 cu ft (288.27 L)                                                                                                                   |  |  |  |  |
| Tumbler/Drive Motor                                                                      | 1/2 hp (0.37 kW)                                                                                                                         |  |  |  |  |
| Blower/Fan Motor                                                                         | N/A                                                                                                                                      |  |  |  |  |
| Door Opening (Diameter)                                                                  | 21-1/2" (54.61 cm)                                                                                                                       |  |  |  |  |
| Door Sill Height                                                                         | 26-3/8" (67 cm)                                                                                                                          |  |  |  |  |
| S.A.F.E. Water Connection<br>North America<br>Outside North America                      | 3/4″ -11.5 NH<br>3/4″ B.S.P.T.                                                                                                           |  |  |  |  |
| Dryers per 20'/40' Container                                                             | 14 / 30                                                                                                                                  |  |  |  |  |
| Dryers per 48'/53'Truck                                                                  | 36 / 38                                                                                                                                  |  |  |  |  |
| Width                                                                                    | 28-1/2" (72.4 cm)                                                                                                                        |  |  |  |  |
| Depth                                                                                    | 42-5/8" (108.3 cm)                                                                                                                       |  |  |  |  |
| Height                                                                                   | 69-1/2" (176.6 cm)                                                                                                                       |  |  |  |  |
| Airflow<br>gas/electric 60 Hz<br>50 Hz                                                   | 375 cfm (11 cmm)<br>313 cfm (8.85 cmm)                                                                                                   |  |  |  |  |
| Exhaust Connection                                                                       | 6" (15.24 cm)                                                                                                                            |  |  |  |  |
| GAS MODEL:<br>Approx. Net Wt.<br>Approx. Ship Wt.<br>Heat Input<br>Inlet Pipe Connection | 455 lbs (206.4 kg)<br>500 lbs (226.8 kg)<br>72,000 btu/hr<br>(18,144 kcal/hr)<br>1/2" M.N.P.T.<br>1/2" B.S.P.T. (CE and Austrailia Only) |  |  |  |  |

REAR VIEW

web-only document 10/10

88 Currant Road Fall River, MA 02720-4781 • 508.678.9000 • Fax: 508.678.9447 • Email: sales@amdry.com

4/2/07