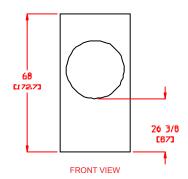

# ADC AD-285

| AD-285 Specifications                                                                    |                                                                                                                                          |  |  |  |  |
|------------------------------------------------------------------------------------------|------------------------------------------------------------------------------------------------------------------------------------------|--|--|--|--|
| Tumbler Capacity (dry weight)                                                            | 30 lbs. (13.6 kg)                                                                                                                        |  |  |  |  |
| Tumbler Diameter                                                                         | 27-1/4" (69.22 cm)                                                                                                                       |  |  |  |  |
| Tumbler Depth                                                                            | 30″ (76.2 cm)                                                                                                                            |  |  |  |  |
| Tumbler Volume                                                                           | 10.18 cu ft (288.27 L)                                                                                                                   |  |  |  |  |
| Tumbler/Drive Motor                                                                      | 1/2 hp (0.37 kW)                                                                                                                         |  |  |  |  |
| Blower/Fan Motor                                                                         | N/A                                                                                                                                      |  |  |  |  |
| Door Opening (Diameter)                                                                  | 21-1/2" (54.61 cm)                                                                                                                       |  |  |  |  |
| Door Sill Height                                                                         | 26-3/8" (67 cm)                                                                                                                          |  |  |  |  |
| S.A.F.E. Water Connection<br>North America<br>Outside North America                      | 3/4″ -11.5 NH<br>3/4″ B.S.P.T.                                                                                                           |  |  |  |  |
| Dryers per 20'/40' Container                                                             | 14 / 30                                                                                                                                  |  |  |  |  |
| Dryers per 48'/53'Truck                                                                  | 36 / 38                                                                                                                                  |  |  |  |  |
| Width                                                                                    | 28-1/2" (72.4 cm)                                                                                                                        |  |  |  |  |
| Depth                                                                                    | 42-5/8" (108.3 cm)                                                                                                                       |  |  |  |  |
| Height                                                                                   | 69-1/2" (176.6 cm)                                                                                                                       |  |  |  |  |
| Airflow<br>gas/electric 60 Hz<br>50 Hz                                                   | 375 cfm (11 cmm)<br>313 cfm (8.85 cmm)                                                                                                   |  |  |  |  |
| Exhaust Connection                                                                       | 6" (15.24 cm)                                                                                                                            |  |  |  |  |
| GAS MODEL:<br>Approx. Net Wt.<br>Approx. Ship Wt.<br>Heat Input<br>Inlet Pipe Connection | 455 lbs (206.4 kg)<br>500 lbs (226.8 kg)<br>72,000 btu/hr<br>(18,144 kcal/hr)<br>1/2" M.N.P.T.<br>1/2" B.S.P.T. (CE and Austrailia Only) |  |  |  |  |