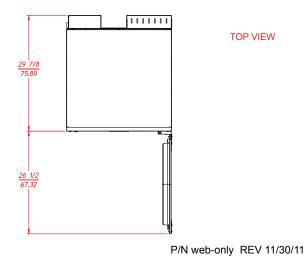

# ADC AD-22

| AD-22 Specifications                                                                                                                                                                                       |                                                                                                                   |  |  |  |  |
|------------------------------------------------------------------------------------------------------------------------------------------------------------------------------------------------------------|-------------------------------------------------------------------------------------------------------------------|--|--|--|--|
| Tumbler Capacity (dry weight)                                                                                                                                                                              | 22 lbs. (9.698 kg)                                                                                                |  |  |  |  |
| Tumbler Diameter                                                                                                                                                                                           | 25-3/4" (65.41 cm)                                                                                                |  |  |  |  |
| Tumbler Depth                                                                                                                                                                                              | 24-3/4" (62.87 cm)                                                                                                |  |  |  |  |
| Tumbler Volume                                                                                                                                                                                             | 7-1/2 cu ft (212.38 L)                                                                                            |  |  |  |  |
| Tumbler/Drive Motor                                                                                                                                                                                        | 1/3 hp (0.25 kW)                                                                                                  |  |  |  |  |
| Blower/Fan Motor                                                                                                                                                                                           | DRIVEN BY TUMBLER MOTOR                                                                                           |  |  |  |  |
| Door Opening (Diameter)                                                                                                                                                                                    | 21-1/2" (54.61 cm)                                                                                                |  |  |  |  |
| Door Sill Height                                                                                                                                                                                           | 12-1/2" (31.75 cm)                                                                                                |  |  |  |  |
| Dryers per 20'/40' Container                                                                                                                                                                               | 42/84                                                                                                             |  |  |  |  |
| Dryers per 48'/53'Truck                                                                                                                                                                                    | 96 / 108                                                                                                          |  |  |  |  |
| Width                                                                                                                                                                                                      | 27″ (68.6 cm)                                                                                                     |  |  |  |  |
| Depth                                                                                                                                                                                                      | 30-5/8″ (77.8 cm)                                                                                                 |  |  |  |  |
| Height                                                                                                                                                                                                     | 43-27/32" (111.33 cm)                                                                                             |  |  |  |  |
| Airflow 60 Hz                                                                                                                                                                                              | 220 cfm (6.23 cmm)                                                                                                |  |  |  |  |
| Exhaust Connection                                                                                                                                                                                         | 4″ (10.16 cm)                                                                                                     |  |  |  |  |
| GAS MODEL: Voltage Avail-<br>able<br>Approx. Net Wt.<br>Approx. Ship Wt.<br>Heat Input<br>Inlet Pipe Connection                                                                                            | 120v 1ø 2w 60 Hz<br>151 lbs (68.49 kg)<br>171 lbs (77.56 kg)<br>26,000 btu/hr<br>(6,550 kcal/hr)<br>3/8″ M.N.P.T. |  |  |  |  |
| ELECTRICAL MODEL:                                                                                                                                                                                          |                                                                                                                   |  |  |  |  |
| Voltage Available<br>Approx. Net Wt.<br>Approx. Ship Wt.<br>Exhaust Connection (Diameter)<br>Oven Size per pocket<br>kW Btu/hr (kcal/hr)<br>4.1 13,843 (3,488)<br>5.0 17,065 (4,300)<br>5.4 18,430 (4,644) | 220-240V 1ø 50/60 Hz<br>151 lbs (68.49 kg)<br>171 lbs (77.56 kg)<br>4″ (10.16 cm)                                 |  |  |  |  |