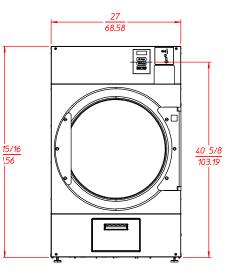

# ADC AD-22

| AD-22 Specifications                                                                                                                                                                                       |                                                                                                                   |  |  |  |  |
|------------------------------------------------------------------------------------------------------------------------------------------------------------------------------------------------------------|-------------------------------------------------------------------------------------------------------------------|--|--|--|--|
| Tumbler Capacity (dry weight)                                                                                                                                                                              | 22 lbs. (9.698 kg)                                                                                                |  |  |  |  |
| Tumbler Diameter                                                                                                                                                                                           | 25-3/4" (65.41 cm)                                                                                                |  |  |  |  |
| Tumbler Depth                                                                                                                                                                                              | 24-3/4" (62.87 cm)                                                                                                |  |  |  |  |
| Tumbler Volume                                                                                                                                                                                             | 7-1/2 cu ft (212.38 L)                                                                                            |  |  |  |  |
| Tumbler/Drive Motor                                                                                                                                                                                        | 1/3 hp (0.25 kW)                                                                                                  |  |  |  |  |
| Blower/Fan Motor                                                                                                                                                                                           | DRIVEN BY TUMBLER MOTOR                                                                                           |  |  |  |  |
| Door Opening (Diameter)                                                                                                                                                                                    | 21-1/2" (54.61 cm)                                                                                                |  |  |  |  |
| Door Sill Height                                                                                                                                                                                           | 12-1/2" (31.75 cm)                                                                                                |  |  |  |  |
| Dryers per 20'/40' Container                                                                                                                                                                               | 42/84                                                                                                             |  |  |  |  |
| Dryers per 48'/53'Truck                                                                                                                                                                                    | 96 / 108                                                                                                          |  |  |  |  |
| Width                                                                                                                                                                                                      | 27″ (68.6 cm)                                                                                                     |  |  |  |  |
| Depth                                                                                                                                                                                                      | 30-5/8″ (77.8 cm)                                                                                                 |  |  |  |  |
| Height                                                                                                                                                                                                     | 43-27/32" (111.33 cm)                                                                                             |  |  |  |  |
| Airflow 60 Hz                                                                                                                                                                                              | 220 cfm (6.23 cmm)                                                                                                |  |  |  |  |
| Exhaust Connection                                                                                                                                                                                         | 4″ (10.16 cm)                                                                                                     |  |  |  |  |
| GAS MODEL: Voltage Avail-<br>able<br>Approx. Net Wt.<br>Approx. Ship Wt.<br>Heat Input<br>Inlet Pipe Connection                                                                                            | 120v 1ø 2w 60 Hz<br>151 lbs (68.49 kg)<br>171 lbs (77.56 kg)<br>26,000 btu/hr<br>(6,550 kcal/hr)<br>3/8″ M.N.P.T. |  |  |  |  |
| ELECTRICAL MODEL:                                                                                                                                                                                          |                                                                                                                   |  |  |  |  |
| Voltage Available<br>Approx. Net Wt.<br>Approx. Ship Wt.<br>Exhaust Connection (Diameter)<br>Oven Size per pocket<br>kW Btu/hr (kcal/hr)<br>4.1 13,843 (3,488)<br>5.0 17,065 (4,300)<br>5.4 18,430 (4,644) | 220-240V 1ø 50/60 Hz<br>151 lbs (68.49 kg)<br>171 lbs (77.56 kg)<br>4″ (10.16 cm)                                 |  |  |  |  |

3/21/12

FRONT VIEW