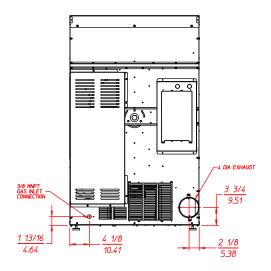

# ADC AD-22

| AD-22 Specifications                                                                                                                                                                                       |                                                                                                                   |  |  |  |  |
|------------------------------------------------------------------------------------------------------------------------------------------------------------------------------------------------------------|-------------------------------------------------------------------------------------------------------------------|--|--|--|--|
| Tumbler Capacity (dry weight)                                                                                                                                                                              | 22 lbs. (9.698 kg)                                                                                                |  |  |  |  |
| Tumbler Diameter                                                                                                                                                                                           | 25-3/4" (65.41 cm)                                                                                                |  |  |  |  |
| Tumbler Depth                                                                                                                                                                                              | 24-3/4" (62.87 cm)                                                                                                |  |  |  |  |
| Tumbler Volume                                                                                                                                                                                             | 7-1/2 cu ft (212.38 L)                                                                                            |  |  |  |  |
| Tumbler/Drive Motor                                                                                                                                                                                        | 1/3 hp (0.25 kW)                                                                                                  |  |  |  |  |
| Blower/Fan Motor                                                                                                                                                                                           | DRIVEN BY TUMBLER MOTOR                                                                                           |  |  |  |  |
| Door Opening (Diameter)                                                                                                                                                                                    | 21-1/2" (54.61 cm)                                                                                                |  |  |  |  |
| Door Sill Height                                                                                                                                                                                           | 12-1/2" (31.75 cm)                                                                                                |  |  |  |  |
| Dryers per 20'/40' Container                                                                                                                                                                               | 42/84                                                                                                             |  |  |  |  |
| Dryers per 48'/53'Truck                                                                                                                                                                                    | 96 / 108                                                                                                          |  |  |  |  |
| Width                                                                                                                                                                                                      | 27″ (68.6 cm)                                                                                                     |  |  |  |  |
| Depth                                                                                                                                                                                                      | 30-5/8″ (77.8 cm)                                                                                                 |  |  |  |  |
| Height                                                                                                                                                                                                     | 43-27/32" (111.33 cm)                                                                                             |  |  |  |  |
| Airflow 60 Hz                                                                                                                                                                                              | 220 cfm (6.23 cmm)                                                                                                |  |  |  |  |
| Exhaust Connection                                                                                                                                                                                         | 4″ (10.16 cm)                                                                                                     |  |  |  |  |
| GAS MODEL: Voltage Avail-<br>able<br>Approx. Net Wt.<br>Approx. Ship Wt.<br>Heat Input<br>Inlet Pipe Connection                                                                                            | 120v 1ø 2w 60 Hz<br>151 lbs (68.49 kg)<br>171 lbs (77.56 kg)<br>26,000 btu/hr<br>(6,550 kcal/hr)<br>3/8″ M.N.P.T. |  |  |  |  |
| ELECTRICAL MODEL:                                                                                                                                                                                          |                                                                                                                   |  |  |  |  |
| Voltage Available<br>Approx. Net Wt.<br>Approx. Ship Wt.<br>Exhaust Connection (Diameter)<br>Oven Size per pocket<br>kW Btu/hr (kcal/hr)<br>4.1 13,843 (3,488)<br>5.0 17,065 (4,300)<br>5.4 18,430 (4,644) | 220-240V 1ø 50/60 Hz<br>151 lbs (68.49 kg)<br>171 lbs (77.56 kg)<br>4″ (10.16 cm)                                 |  |  |  |  |

#### REAR VIEW

88 Currant Road Fall River, MA 02720-4781 • 508.678.9000 • Fax: 508.678.9447 • Email: sales@amdry.com