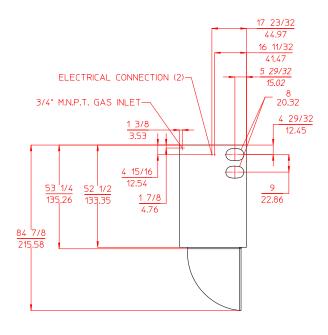

# ADC AD-4545

| AD-4545 Specifications                                                                                                                       |                                                                                                                                                                                                          |  |  |  |
|----------------------------------------------------------------------------------------------------------------------------------------------|----------------------------------------------------------------------------------------------------------------------------------------------------------------------------------------------------------|--|--|--|
| Tumbler Capacity (dry weight)                                                                                                                | 45 lbs. (20.41 kg) x 2                                                                                                                                                                                   |  |  |  |
| Tumbler Diameter                                                                                                                             | 32-3/4" (83.19 cm)                                                                                                                                                                                       |  |  |  |
| Tumbler Depth                                                                                                                                | 30″ (76.20 cm)                                                                                                                                                                                           |  |  |  |
| Tumbler Volume                                                                                                                               | 14.6 cu ft (413.43 L)                                                                                                                                                                                    |  |  |  |
| Tumbler/Drive Motor                                                                                                                          | 3/4 hp (0.56 kW)                                                                                                                                                                                         |  |  |  |
| Blower/Fan Motor                                                                                                                             | N/A                                                                                                                                                                                                      |  |  |  |
| Door Opening (Diameter)                                                                                                                      | 27″ (68.6 cm)                                                                                                                                                                                            |  |  |  |
| Door Sill Height top pocket / bottom pocket                                                                                                  | 50-1/4" (127.64 cm)<br>10-1/4 (26.04 cm)                                                                                                                                                                 |  |  |  |
| S.A.F.E. Water Connection (optional)                                                                                                         | 3/4" (11.5 NH) F.N.P.T.<br>3/4" B.S.P.T. (outside North America)                                                                                                                                         |  |  |  |
| Dryers per 20'/40' Container                                                                                                                 | 8/16                                                                                                                                                                                                     |  |  |  |
| Dryers per 48'/53'Truck                                                                                                                      | 25 / 27                                                                                                                                                                                                  |  |  |  |
| Width                                                                                                                                        | 34-5/16" (87.15 cm)                                                                                                                                                                                      |  |  |  |
| Depth                                                                                                                                        | 53-1/4‴" (135.26 cm)                                                                                                                                                                                     |  |  |  |
| Height                                                                                                                                       | 81-1/16" (205.9 cm)                                                                                                                                                                                      |  |  |  |
| Airflow<br>60 Hz<br>50 Hz                                                                                                                    | 600 cfm (16.99 cmm)<br>500 cfm (14.16cmm)                                                                                                                                                                |  |  |  |
| Exhaust Connection                                                                                                                           | 8" (20.32 cm) Standard x2<br>10" (25.4 cm) Optional                                                                                                                                                      |  |  |  |
| GAS MODEL:<br>Voltage Available<br>Approx. Net Wt.<br>Approx. Ship Wt.<br>Heat Input (per pocket)<br>60 Hz<br>50 Hz<br>Inlet Pipe Connection | 120-480v 1,3ø 2,3w<br>1,015 lbs (460.40 kg)<br>1,050 lbs (476.27 kg)<br>112,000 btu/hr (28,230 kcal/hr)<br>93,000 btu/hr (23,435.61 kcal/hr)<br>3/4" M.N.P.T.<br>3/4" F.B.S.P.T. (CE and Australia Only) |  |  |  |

Specifications in parentheses are metric equivalents.

6/27/11

| Electrical Service Specifications |       |                       |                 |       |         |  |
|-----------------------------------|-------|-----------------------|-----------------|-------|---------|--|
| GAS                               |       |                       |                 |       |         |  |
| SERVICE<br>VOLTAGE                | DUACE | PHASE WIRE<br>SERVICE | APPROX AMP DRAW |       | CIRCUIT |  |
|                                   | PHASE |                       | 60 Hz           | 50 Hz | BREAKER |  |
| 120                               | 1ø    | 2                     | 12.0            |       | 15      |  |
| 230                               | 1ø    | 2                     | 6.5             |       | 15      |  |
| 208                               | 3ø    | 3                     | 3.0             |       | 15      |  |
| 240                               | 3ø    | 3                     | 3.2             |       | 15      |  |