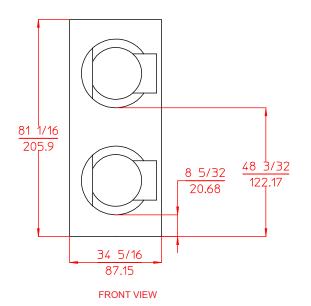

# ADC AD-4545

| AD-4545 Specifications                                                                                                                       |                                                                                                                                                                                                          |  |  |  |
|----------------------------------------------------------------------------------------------------------------------------------------------|----------------------------------------------------------------------------------------------------------------------------------------------------------------------------------------------------------|--|--|--|
| Tumbler Capacity (dry weight)                                                                                                                | 45 lbs. (20.41 kg) x 2                                                                                                                                                                                   |  |  |  |
| Tumbler Diameter                                                                                                                             | 32-3/4" (83.19 cm)                                                                                                                                                                                       |  |  |  |
| Tumbler Depth                                                                                                                                | 30″ (76.20 cm)                                                                                                                                                                                           |  |  |  |
| Tumbler Volume                                                                                                                               | 14.6 cu ft (413.43 L)                                                                                                                                                                                    |  |  |  |
| Tumbler/Drive Motor                                                                                                                          | 3/4 hp (0.56 kW)                                                                                                                                                                                         |  |  |  |
| Blower/Fan Motor                                                                                                                             | N/A                                                                                                                                                                                                      |  |  |  |
| Door Opening (Diameter)                                                                                                                      | 27″ (68.6 cm)                                                                                                                                                                                            |  |  |  |
| Door Sill Height top pocket / bottom pocket                                                                                                  | 50-1/4" (127.64 cm)<br>10-1/4 (26.04 cm)                                                                                                                                                                 |  |  |  |
| S.A.F.E. Water Connection (optional)                                                                                                         | 3/4" (11.5 NH) F.N.P.T.<br>3/4" B.S.P.T. (outside North America)                                                                                                                                         |  |  |  |
| Dryers per 20'/40' Container                                                                                                                 | 8/16                                                                                                                                                                                                     |  |  |  |
| Dryers per 48'/53'Truck                                                                                                                      | 25 / 27                                                                                                                                                                                                  |  |  |  |
| Width                                                                                                                                        | 34-5/16" (87.15 cm)                                                                                                                                                                                      |  |  |  |
| Depth                                                                                                                                        | 53-1/4‴" (135.26 cm)                                                                                                                                                                                     |  |  |  |
| Height                                                                                                                                       | 81-1/16" (205.9 cm)                                                                                                                                                                                      |  |  |  |
| Airflow<br>60 Hz<br>50 Hz                                                                                                                    | 600 cfm (16.99 cmm)<br>500 cfm (14.16cmm)                                                                                                                                                                |  |  |  |
| Exhaust Connection                                                                                                                           | 8" (20.32 cm) Standard x2<br>10" (25.4 cm) Optional                                                                                                                                                      |  |  |  |
| GAS MODEL:<br>Voltage Available<br>Approx. Net Wt.<br>Approx. Ship Wt.<br>Heat Input (per pocket)<br>60 Hz<br>50 Hz<br>Inlet Pipe Connection | 120-480v 1,3ø 2,3w<br>1,015 lbs (460.40 kg)<br>1,050 lbs (476.27 kg)<br>112,000 btu/hr (28,230 kcal/hr)<br>93,000 btu/hr (23,435.61 kcal/hr)<br>3/4" M.N.P.T.<br>3/4" F.B.S.P.T. (CE and Australia Only) |  |  |  |