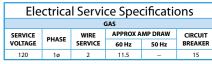

# ADC AD-22

| AD-22 Specifications                                                                                                                                                                                       |                                                                                                                   |
|------------------------------------------------------------------------------------------------------------------------------------------------------------------------------------------------------------|-------------------------------------------------------------------------------------------------------------------|
| Tumbler Capacity (dry weight)                                                                                                                                                                              | 22 lbs. (9.698 kg)                                                                                                |
| Tumbler Diameter                                                                                                                                                                                           | 25-3/4" (65.41 cm)                                                                                                |
| Tumbler Depth                                                                                                                                                                                              | 24-3/4" (62.87 cm)                                                                                                |
| Tumbler Volume                                                                                                                                                                                             | 7-1/2 cu ft (212.38 L)                                                                                            |
| Tumbler/Drive Motor                                                                                                                                                                                        | 1/3 hp (0.25 kW)                                                                                                  |
| Blower/Fan Motor                                                                                                                                                                                           | DRIVEN BY TUMBLER MOTOR                                                                                           |
| Door Opening (Diameter)                                                                                                                                                                                    | 21-1/2" (54.61 cm)                                                                                                |
| Door Sill Height                                                                                                                                                                                           | 12-1/2" (31.75 cm)                                                                                                |
| Dryers per 20'/40' Container                                                                                                                                                                               | 42/ 84                                                                                                            |
| Dryers per 48'/53'Truck                                                                                                                                                                                    | 96 / 108                                                                                                          |
| Width                                                                                                                                                                                                      | 27″ (68.6 cm)                                                                                                     |
| Depth                                                                                                                                                                                                      | 30-5/8″ (77.8 cm)                                                                                                 |
| Height                                                                                                                                                                                                     | 43-27/32" (111.33 cm)                                                                                             |
| Airflow 60 Hz                                                                                                                                                                                              | 220 cfm (6.23 cmm)                                                                                                |
| Exhaust Connection                                                                                                                                                                                         | 4″ (10.16 cm)                                                                                                     |
| GAS MODEL: Voltage Available<br>Approx. Net Wt.<br>Approx. Ship Wt.<br>Heat Input<br>Inlet Pipe Connection                                                                                                 | 120v 1ø 2w 60 Hz<br>151 lbs (68.49 kg)<br>171 lbs (77.56 kg)<br>26,000 btu/hr<br>(6,550 kcal/hr)<br>3/8″ M.N.P.T. |
| ELECTRICAL MODEL:                                                                                                                                                                                          |                                                                                                                   |
| Voltage Available<br>Approx. Net Wt.<br>Approx. Ship Wt.<br>Exhaust Connection (Diameter)<br>Oven Size per pocket<br>kW Btu/hr (kcal/hr)<br>4.1 13,843 (3,488)<br>5.0 17,065 (4,300)<br>5.4 18,430 (4,644) | 220-240V 1ø 50/60 Hz<br>151 lbs (68.49 kg)<br>171 lbs (77.56 kg)<br>4″ (10.16 cm)                                 |