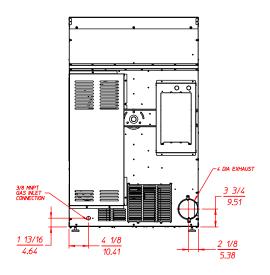

# ADC AD-22

| AD-22 Specifications                                                                                                                                                                                       |                                                                                                                   |
|------------------------------------------------------------------------------------------------------------------------------------------------------------------------------------------------------------|-------------------------------------------------------------------------------------------------------------------|
| Tumbler Capacity (dry weight)                                                                                                                                                                              | 22 lbs. (9.698 kg)                                                                                                |
| Tumbler Diameter                                                                                                                                                                                           | 25-3/4" (65.41 cm)                                                                                                |
| Tumbler Depth                                                                                                                                                                                              | 24-3/4" (62.87 cm)                                                                                                |
| Tumbler Volume                                                                                                                                                                                             | 7-1/2 cu ft (212.38 L)                                                                                            |
| Tumbler/Drive Motor                                                                                                                                                                                        | 1/3 hp (0.25 kW)                                                                                                  |
| Blower/Fan Motor                                                                                                                                                                                           | DRIVEN BY TUMBLER MOTOR                                                                                           |
| Door Opening (Diameter)                                                                                                                                                                                    | 21-1/2" (54.61 cm)                                                                                                |
| Door Sill Height                                                                                                                                                                                           | 12-1/2" (31.75 cm)                                                                                                |
| Dryers per 20'/40' Container                                                                                                                                                                               | 42/ 84                                                                                                            |
| Dryers per 48'/53'Truck                                                                                                                                                                                    | 96 / 108                                                                                                          |
| Width                                                                                                                                                                                                      | 27″ (68.6 cm)                                                                                                     |
| Depth                                                                                                                                                                                                      | 30-5/8″ (77.8 cm)                                                                                                 |
| Height                                                                                                                                                                                                     | 43-27/32" (111.33 cm)                                                                                             |
| Airflow 60 Hz                                                                                                                                                                                              | 220 cfm (6.23 cmm)                                                                                                |
| Exhaust Connection                                                                                                                                                                                         | 4″ (10.16 cm)                                                                                                     |
| GAS MODEL: Voltage Available<br>Approx. Net Wt.<br>Approx. Ship Wt.<br>Heat Input<br>Inlet Pipe Connection                                                                                                 | 120v 1ø 2w 60 Hz<br>151 lbs (68.49 kg)<br>171 lbs (77.56 kg)<br>26,000 btu/hr<br>(6,550 kcal/hr)<br>3/8″ M.N.P.T. |
| ELECTRICAL MODEL:                                                                                                                                                                                          |                                                                                                                   |
| Voltage Available<br>Approx. Net Wt.<br>Approx. Ship Wt.<br>Exhaust Connection (Diameter)<br>Oven Size per pocket<br>kW Btu/hr (kcal/hr)<br>4.1 13,843 (3,488)<br>5.0 17,065 (4,300)<br>5.4 18,430 (4,644) | 220-240V 1ø 50/60 Hz<br>151 lbs (68.49 kg)<br>171 lbs (77.56 kg)<br>4″ (10.16 cm)                                 |

\* Specifications in parentheses are metric equivalents.

TOP VIEW

11/30/11

FRONT VIEW

REAR VIEW

P/N web-only REV 11/30/11

88 Currant Road Fall River, MA 02720-4781 • 508.678.9000 • Fax: 508.678.9447 • Email: sales@amdry.com