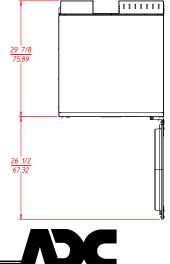

# ADC AD-22

| AD-22 Specifications                                                                                                                                                                                       |                                                                                                                   |
|------------------------------------------------------------------------------------------------------------------------------------------------------------------------------------------------------------|-------------------------------------------------------------------------------------------------------------------|
| Tumbler Capacity (dry weight)                                                                                                                                                                              | 22 lbs. (9.698 kg)                                                                                                |
| Tumbler Diameter                                                                                                                                                                                           | 25-3/4" (65.41 cm)                                                                                                |
| Tumbler Depth                                                                                                                                                                                              | 24-3/4" (62.87 cm)                                                                                                |
| Tumbler Volume                                                                                                                                                                                             | 7-1/2 cu ft (212.38 L)                                                                                            |
| Tumbler/Drive Motor                                                                                                                                                                                        | 1/3 hp (0.25 kW)                                                                                                  |
| Blower/Fan Motor                                                                                                                                                                                           | DRIVEN BY TUMBLER MOTOR                                                                                           |
| Door Opening (Diameter)                                                                                                                                                                                    | 21-1/2" (54.61 cm)                                                                                                |
| Door Sill Height                                                                                                                                                                                           | 12-1/2" (31.75 cm)                                                                                                |
| Dryers per 20'/40' Container                                                                                                                                                                               | 42/ 84                                                                                                            |
| Dryers per 48'/53'Truck                                                                                                                                                                                    | 96 / 108                                                                                                          |
| Width                                                                                                                                                                                                      | 27″ (68.6 cm)                                                                                                     |
| Depth                                                                                                                                                                                                      | 30-5/8″ (77.8 cm)                                                                                                 |
| Height                                                                                                                                                                                                     | 43-27/32" (111.33 cm)                                                                                             |
| Airflow 60 Hz                                                                                                                                                                                              | 220 cfm (6.23 cmm)                                                                                                |
| Exhaust Connection                                                                                                                                                                                         | 4″ (10.16 cm)                                                                                                     |
| GAS MODEL: Voltage Available<br>Approx. Net Wt.<br>Approx. Ship Wt.<br>Heat Input<br>Inlet Pipe Connection                                                                                                 | 120v 1ø 2w 60 Hz<br>151 lbs (68.49 kg)<br>171 lbs (77.56 kg)<br>26,000 btu/hr<br>(6,550 kcal/hr)<br>3/8″ M.N.P.T. |
| ELECTRICAL MODEL:                                                                                                                                                                                          |                                                                                                                   |
| Voltage Available<br>Approx. Net Wt.<br>Approx. Ship Wt.<br>Exhaust Connection (Diameter)<br>Oven Size per pocket<br>kW Btu/hr (kcal/hr)<br>4.1 13,843 (3,488)<br>5.0 17,065 (4,300)<br>5.4 18,430 (4,644) | 220-240V 1ø 50/60 Hz<br>151 lbs (68.49 kg)<br>171 lbs (77.56 kg)<br>4″ (10.16 cm)                                 |

\* Specifications in parentheses are metric equivalents.

TOP VIEW

11/30/11

FRONT VIEW

REAR VIEW

P/N web-only REV 11/30/11

88 Currant Road Fall River, MA 02720-4781 • 508.678.9000 • Fax: 508.678.9447 • Email: sales@amdry.com