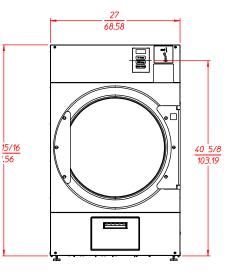

# ADC AD-22

| AD-22 Specifications                                                                                                                                                                                       |                                                                                                                   |
|------------------------------------------------------------------------------------------------------------------------------------------------------------------------------------------------------------|-------------------------------------------------------------------------------------------------------------------|
| Tumbler Capacity (dry weight)                                                                                                                                                                              | 22 lbs. (9.698 kg)                                                                                                |
| Tumbler Diameter                                                                                                                                                                                           | 25-3/4" (65.41 cm)                                                                                                |
| Tumbler Depth                                                                                                                                                                                              | 24-3/4" (62.87 cm)                                                                                                |
| Tumbler Volume                                                                                                                                                                                             | 7-1/2 cu ft (212.38 L)                                                                                            |
| Tumbler/Drive Motor                                                                                                                                                                                        | 1/3 hp (0.25 kW)                                                                                                  |
| Blower/Fan Motor                                                                                                                                                                                           | DRIVEN BY TUMBLER MOTOR                                                                                           |
| Door Opening (Diameter)                                                                                                                                                                                    | 21-1/2" (54.61 cm)                                                                                                |
| Door Sill Height                                                                                                                                                                                           | 12-1/2" (31.75 cm)                                                                                                |
| Dryers per 20'/40' Container                                                                                                                                                                               | 42/ 84                                                                                                            |
| Dryers per 48'/53'Truck                                                                                                                                                                                    | 96 / 108                                                                                                          |
| Width                                                                                                                                                                                                      | 27″ (68.6 cm)                                                                                                     |
| Depth                                                                                                                                                                                                      | 30-5/8″ (77.8 cm)                                                                                                 |
| Height                                                                                                                                                                                                     | 43-27/32" (111.33 cm)                                                                                             |
| Airflow 60 Hz                                                                                                                                                                                              | 220 cfm (6.23 cmm)                                                                                                |
| Exhaust Connection                                                                                                                                                                                         | 4″ (10.16 cm)                                                                                                     |
| GAS MODEL: Voltage Available<br>Approx. Net Wt.<br>Approx. Ship Wt.<br>Heat Input<br>Inlet Pipe Connection                                                                                                 | 120v 1ø 2w 60 Hz<br>151 lbs (68.49 kg)<br>171 lbs (77.56 kg)<br>26,000 btu/hr<br>(6,550 kcal/hr)<br>3/8″ M.N.P.T. |
| ELECTRICAL MODEL:                                                                                                                                                                                          |                                                                                                                   |
| Voltage Available<br>Approx. Net Wt.<br>Approx. Ship Wt.<br>Exhaust Connection (Diameter)<br>Oven Size per pocket<br>kW Btu/hr (kcal/hr)<br>4.1 13,843 (3,488)<br>5.0 17,065 (4,300)<br>5.4 18,430 (4,644) | 220-240V 1ø 50/60 Hz<br>151 lbs (68.49 kg)<br>171 lbs (77.56 kg)<br>4″ (10.16 cm)                                 |

\* Specifications in parentheses are metric equivalents.

TOP VIEW

11/30/11

FRONT VIEW

REAR VIEW

P/N web-only REV 11/30/11

88 Currant Road Fall River, MA 02720-4781 • 508.678.9000 • Fax: 508.678.9447 • Email: sales@amdry.com