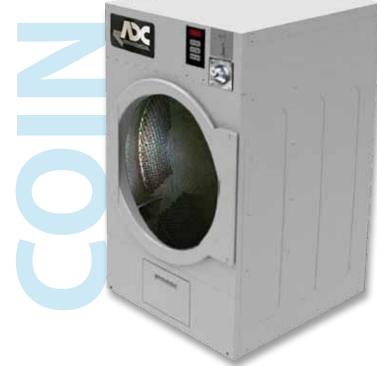

# ADC AD-22

## 22-lb Capacity Coin Dryer

## **Standard Features:**

- 22-lb. capacity
- 7.5 cu. ft basket volume
- 26,000 btu/hr heat input, 220 cfm. airflow
- Partial axial airflow
- Steel door with gasketless glass
- Only 27" wide
- Available in gas and electric
- Available in white front and cabinet

### **Optional Features:**

- Stainless steel front, cabinet & basket
- S.A.F.E. (Sensor Activated Fire Extinguishing System)

AD-22 Coin Dryer